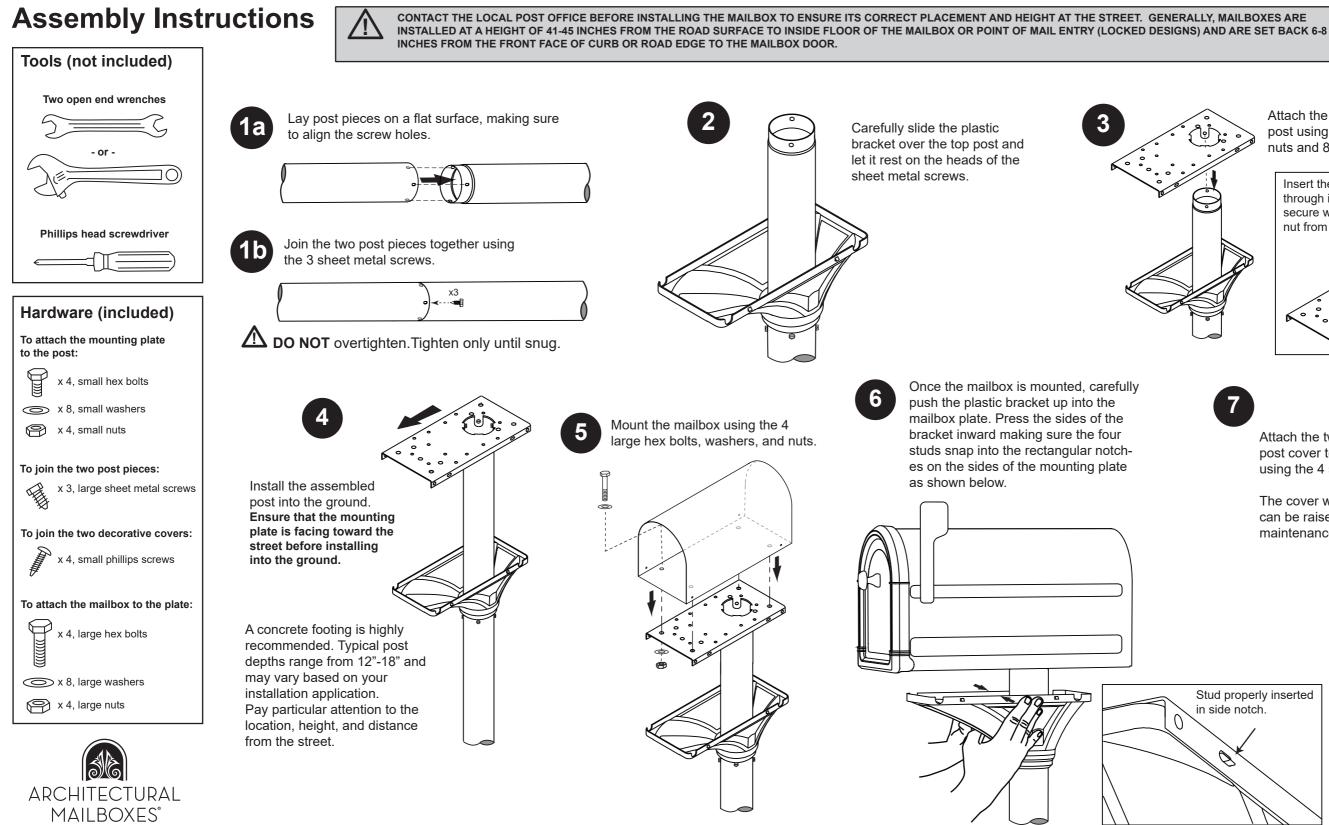

(310) 374-5700 www.architecturalmailboxes.com

Attach the mounting plate to the post using the 4 small hex bolts, nuts and 8 small washers.

Insert the bolt and one washer through inside of the post and secure with another washer and nut from the outside.