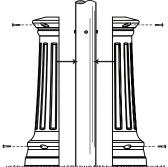

Attach the two halves of the decorative post cover to each other around the post using the 4 small phillips screws.

The cover will be slightly loose so that it can be raised during gardening or lawn maintenance.